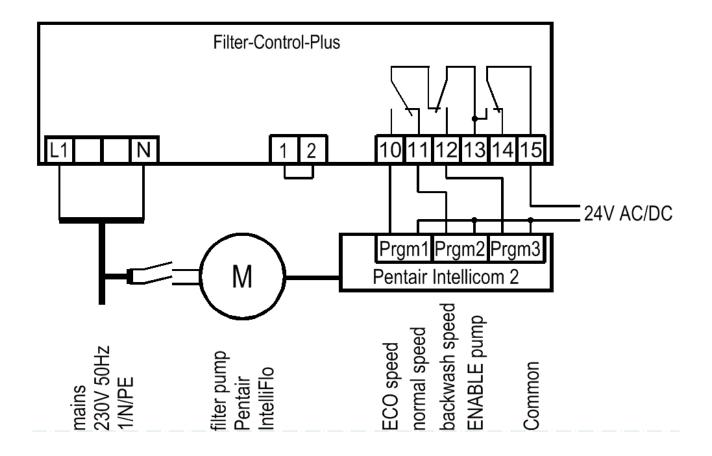

## Mains connection when using an Intellicom-2

An IntelliFlo pump can be controlled by the Filter-Control-Plus using the Pentair Intellicom-2 control. The speed control is connected to terminals 10-15.

The power supply for the pump must be provided separately from the mains and cannot be provided by the Filter-Control-plus. The power supply for the Intellicom-2 must be provided by the customer.

A bridge must be inserted between the two terminals 1 and 2 (winding protection contact).